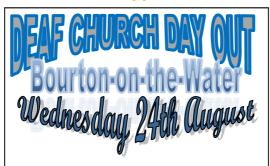

The Deaf Church have booked a coach to Bourton on the Water. There will be a short service in the parish church in the afternoon. We will stop on the way home for a pub meal.

Adults £8.50 Child tickets available.

If you want a ticket, please contact Rev Anne