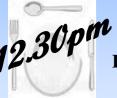

www.londondeafchurch.wordpress.com

Please note: services will continue in bad weather—but not if SNOWING!!! SNOW = CANCEL SERVICE

> Deaf Church : West Acton, Hayes & Hounslow

At Hounslow: our regular Thursday mornings start on Thursday 12th at 10.15.

## At Hayes:

No service on Sunday 1st January

our regular services on 1st & 3rd Sundays start on Sunday 15th January With lunch at 12.30 and service at 3pm

At Acton: our monthly service is on Wed 25th January, at 11.30am