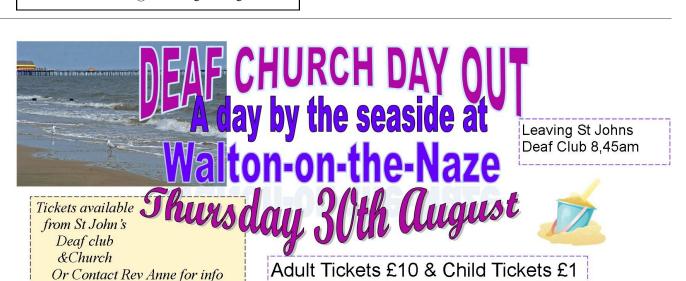

St Saviours Deaf Centre, 1 Armstrong Road, **Acton**, London, W3 7LJ

| Mon                   | Tue                                                          | Wed                                                             | Thu                                                                                  | Fri                                   | Sat | Sun                                                                                                            |
|-----------------------|--------------------------------------------------------------|-----------------------------------------------------------------|--------------------------------------------------------------------------------------|---------------------------------------|-----|----------------------------------------------------------------------------------------------------------------|
|                       | Augu                                                         | st 201                                                          | 2                                                                                    | 3<br>(No<br>Church<br>House<br>Group) | 4   | 5 9.30am St.Alban , North Harrow 11am St.Mary Magdalene Islington 3pm Crown Centre, Deaf Church Service, Hayes |
| 6                     | 7                                                            | 8                                                               | 9                                                                                    | 10                                    | 11  | 12 10am St.Andrew's, Uxbridge 2.30pm Deaf Church at Enfield Town Baptist Church                                |
| 13                    | 14<br>10am Deaf church<br>council meeting<br>At Crown Centre | 15                                                              | 16                                                                                   | 17                                    | 18  | 19<br>12.30pm lunch &<br>3pm Deaf Church Service, Hayes                                                        |
| 20                    | 21                                                           | 22 Deaf Church Outing to CAMBRIDGE Leaving from Acton and Hayes | 23                                                                                   | 24                                    | 25  | 26 10am St Andrews, Uxbridge 6pm at St Pauls Cathedral Service for Paralympics With BSL interpreters           |
| 27<br>BANK<br>HOLIDAY | 28                                                           | 29                                                              | 30 Deaf Church<br>outing to Walton on<br>the Naze leaving from<br>St Johns Deaf club |                                       |     | This colour means Rev Anne time off .                                                                          |