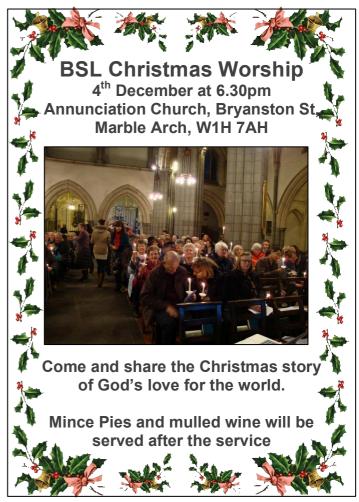

The Shine Signing Choir is looking for new members (Deaf or hearing) to sign at the Christmas service on 4<sup>th</sup> December. Rehearsals on 6<sup>th</sup>, 13<sup>th</sup> and

27<sup>th</sup> November from 6.30p -8pm at Annunciation Church, Marble Arch.